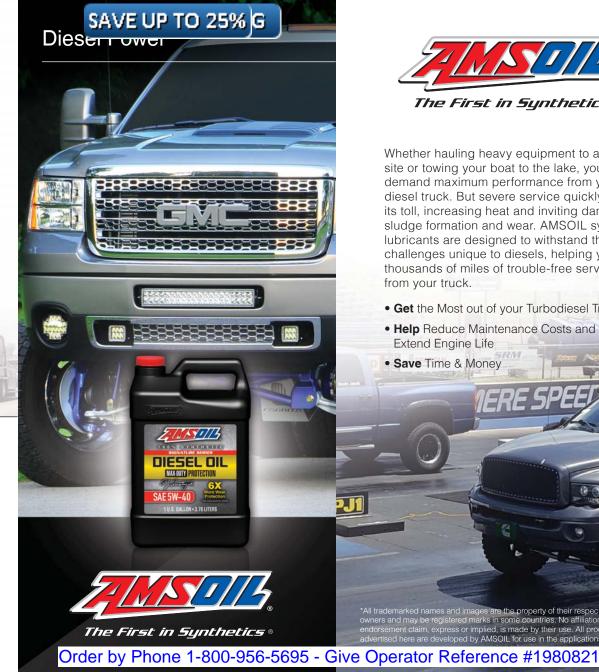

Whether hauling heavy equipment to a job site or towing your boat to the lake, you demand maximum performance from your diesel truck. But severe service quickly takes its toll, increasing heat and inviting damaging sludge formation and wear. AMSOIL synthetic lubricants are designed to withstand the challenges unique to diesels, helping you get thousands of miles of trouble-free service from your truck.

- Get the Most out of your Turbodiesel Truck
- Help Reduce Maintenance Costs and Extend Engine Life

\*All trademarked names and images are the property of their respective owners and may be registered marks in some countries. No affiliation or endorsement claim, express or implied, is made by their use. All products

advertised here are developed by AMSOIL for use in the applications shown.

• Save Time & Money

**OFFICIAL OIL** 