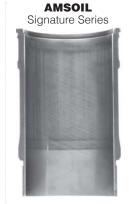

mind. Towing and hauling can increase harmful heat until the gear lube thins, inviting wear and further increasing heat in a cycle known as thermal runaway. The cycle intensifies as heat increases, ultimately leading to poor performance and even failure. AMSOIL Severe Gear® Synthetic Gear Lube guards against thermal runaway, helping differentials provide long, trouble-free life in severe service.

- Protects against thermal runaway
- Resists harmful deposits
- Maximum wear protection

## Ea® Oil Filters

Don't sacrifice your diesel engine for a traditional filter. AMSOIL Ea Oil Filters trap and hold more contaminants than traditional filters. keeping them in the filter and out of your engine. Excellent efficiency, less restriction, robust construction.







**Severely Scuffed Liner** 



#### Non-Scuffed Liner

### More Built-in Protection

AMSOIL synthetic diesel oils provide outstanding wear protection, providing the following benefits:

- ✓ Extended engine life
- Maximum horsepower
- Increased fuel efficiency
- ✓ Reduced oil consumption and downtime





- ✓ 4X more engine protection\*

Order by Phone 1-800-956-5695 - Give Operator Reference #1980821