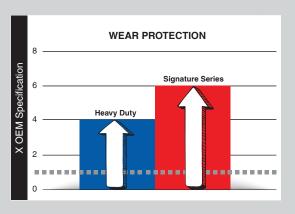

#### **AMSOIL Signature Series Max-Duty Synthetic Diesel Oil**

- ✓ Our most advanced formula
- ✓ 6X more engine protection\*
- ✓ Compatible with all exhaust treatment devices
- ✓ Available in 5W-30, 0W-40, 5W-40 and 15W-40

\*Based on independent testing in the Detroit Diesel DD13 Scuffing Test for specification DFS 93K222 using 5W-30 as worst-case representation.

### **AMSOIL Heavy-Duty Synthetic Diesel Oil**

- ✓ Excellent protection and performance
- ✓ Compatible with all exhaust treatment devices
- ✓ Available in 10W-30, 5W-40 and 15W-40

\*Based on independent testing in the Detroit Diesel DD13 Scuffing Test for specification DFS 93K222 using 10W-30 as worst-case representation

- ✓ 4X more engine protection\*

Order by Phone 1-800-956-5695 - Give Operator Reference #1980821